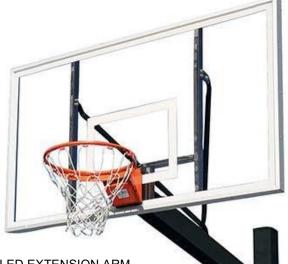

### **FEATURES:**

- > 6" SQUARE STEEL UPRIGHT w/ ANGLED EXTENSION ARM
- > HEIGHT CAN BE ADJUSTED AFTER COURT RESURFACING
- > BLACK POWDER COAT FINISH
- > YOUR CHOICE OF GOAL W/ NYLON NET INCLUDED
- > BOLT-ON BACKBOARD EDGE PADDING (MBBBP-6) SOLD SEPARATELY
- > ALL BACKBOARDS 72" x 42"

#### **BACKBOARDS:**

- > ACRYLIC BACKBOARD (772-AC-xx)
- > CLEAR VIEW TEMPERED GLASS BACKBOARD (772-CV-xx)
- > PERFORATED STEEL BACKBOARD (772-PF-xx)
- > STEEL BACKBOARD (772-RS-xx)
- > PERFORATED POLYCARBONATE TB BACKBOARD (772-TB-xx)

## GOALS (xx above):

- > DOUBLE RIM (DR)
- > FLEX RIM (FR)
- > SUPER GOAL (SG)
- > BREAKAWAY PLAYGROUND (UB)
- > PLAYGROUND GOAL (UG)