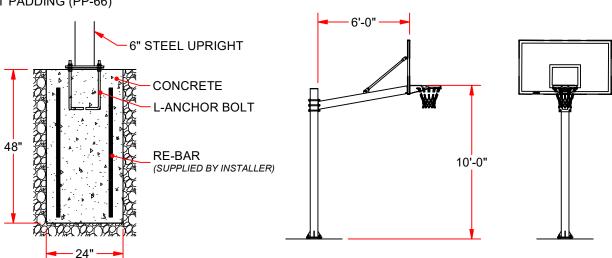

### **FEATURES:**

- > 6" SQUARE STEEL UPRIGHT w/ ANGLED EXTENSION ARM
- > HEIGHT CAN BE ADJUSTED AFTER COURT RESURFACING
- > BLACK POWDER COAT FINISH
- > YOUR CHOICE OF GOAL W/ NYLON NET INCLUDED
- > BOLT-ON BACKBOARD EDGE PADDING (MBBBP-6) SOLD SEPARATELY
- > ALL BACKBOARDS 72" x 42"

## **OPTIONS:**

> POST PADDING (PP-66)